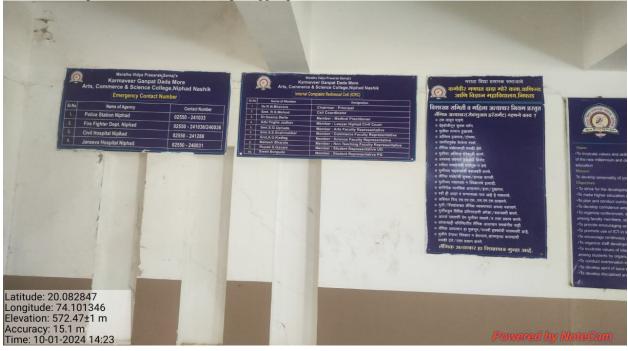

## Provide Web link to:

- Annual gender sensitization action plan
- Specific facilities provided for women in terms of:
  - a. Safety and security
  - b. Counseling
  - c. Common Rooms
  - d. Day care center for young children
  - a. Any other relevant information
- Specific facilities provided for women in terms of:
- 1. Common room geotagged photo
- 2. Emergency contact numbers board geo tagged photo
- 3. Compliant Redressal cell board geo tagged photo
- 4. CCTV cameras geotagged photo
- 5. Mehandi design Course Report
- 6. Vishakha Samiti board geotagged photo
- 7. celebrated SavitribaiPhule Birth anniversary geotagged photo
- 8. International Women's Day Report
- 9. Student Counselling cell Report and geotagged photo
- 10. Hostel geotagged photo
- 11. Annual Gender sensitization and EqualityActionplan 2023-24
- 1. Common room geotagged photo

2. Emergency contact numbers board geotagged photo

3.CompliantRedressal cell board geotagged photo

4. VishakhaSamiti board geotagged photo

5. Celebrated SavitribaiPhule Birth anniversary geotagged photo

6. Student Counselling cell Report and geotagged photo