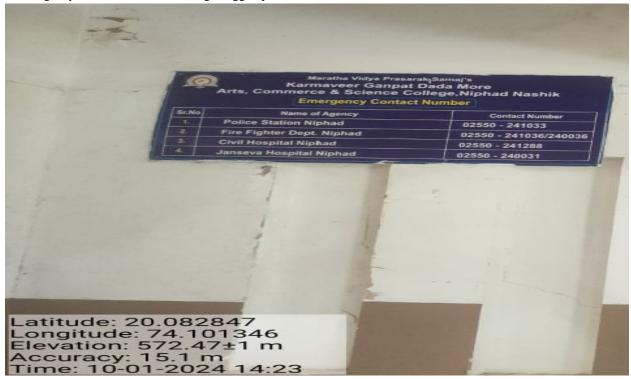

## Provide Web link to:

- Annual gender sensitization action plan
- Specific facilities provided for women in terms of:
  - a. Safety and security
  - b. Counseling
  - c. Common Rooms
  - d. Day care center for young children
  - a. Any other relevant information
- Specific facilities provided for women in terms of:
- 1. Common room geotagged photo
- 2. Emergency contact numbers board geo tagged photo
- 3. Compliant Redressal cell board geo tagged photo
- 4. CCTV cameras geotagged photo
- 5. Mehandi design Course Report
- 6. Vishakha Samiti board geotagged photo
- 7. celebrated SavitribaiPhule Birth anniversary geotagged photo
- 8. International Women's Day Report
- 9. Student Counselling cell Report and geotagged photo
- 10. Hostel geotagged photo
- 11. Annual Gender sensitization and EqualityActionplan 2023-24
- 1. Common room geotagged photo

2. Emergency contact numbers board geotagged photo

3.CompliantRedressal cell board geotagged photo

4. VishakhaSamiti board geotagged photo

5. Celebrated SavitribaiPhule Birth anniversary geotagged photo

6. Student Counselling cell Report and geotagged photo