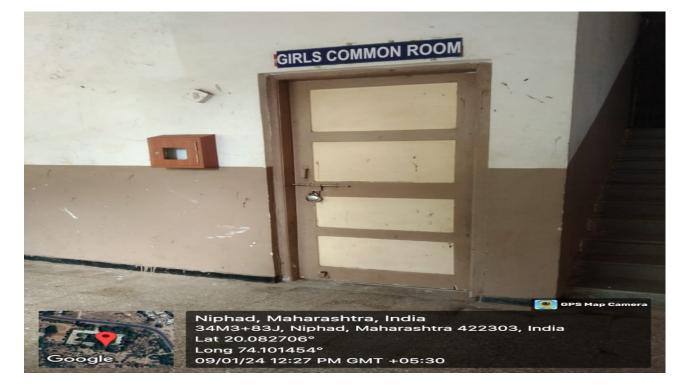

## Provide Web link to:

- Annual gender sensitization action plan
- Specific facilities provided for women in terms of:
  - a. Safety and security
  - b. Counseling
  - c. Common Rooms
  - d. Day care center for young children
  - a. Any other relevant information
- Specific facilities provided for women in terms of:
- 1. Common room geotagged photo
- 2. Emergency contact numbers board geo tagged photo
- 3. Compliant Redressal cell board geo tagged photo
- 4. CCTV cameras geotagged photo
- 5. Mehandi design Course Report
- 6. Vishakha Samiti board geotagged photo
- 7. celebrated SavitribaiPhule Birth anniversary geotagged photo
- 8. International Women's Day Report
- 9. Student Counselling cell Report and geotagged photo
- 10. Hostel geotagged photo
- 11. Annual Gender sensitization and EqualityActionplan 2023-24
- 1. Common room geotagged photo