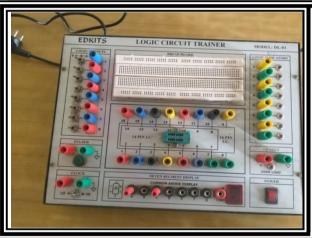

Location: First Floor** 

> Area: 72.4 Sq.mtr.

> Highlights:

**❖** Language lab: 5 pc,25 language clarity improver machine,25 audio cassette,25 textbooks for communications skill,10 film cd of prescribed texts.

#### **DEPARTMENT OF COMMERCE**



**Location: First Floor** 

> Area:47 Sq.mtr.

> Highlights:

\* Computer lab: 05 PC

## PHOTOS OF EQUIPMENTS & INSTRUMENTS

## DEPT OF CHEMISTRY

### **CONDUCTIVITY METER**

#### PH METER



COLORIMETER



BUCHER FUNNEL
WITH SUCTION PUMP





## DEPT OF BOTANY LABORATORY

## LUX METER

## PH METER







**CUP ANOMETER** 





## DEPT OF MICROBIOLOGY

## AUTO CLAVE

#### **INCUBATOR**





HOT AIR OVEN

TRANSPERANCY





## DEPT OF PHYSICS

#### CATHODE RAY OSCILLOSCOPE

#### **TRANSISTOR**





**NETWORK THEOREM** 

LOGIC GATE VERIFICATION





## DEPT OF ZOOLOGY

## ELECTROPHOROSIS

#### **TRANSISTOR**





HOT AIR OVEN

MICROTONE





## Sports Facilitates Available In the campus Voll ey Ball Kabbaddi





Running Track



Mallakhamb



## Sports Facilitates Available In the campus Kho Kho Foot Ball



Boat Club Inagur ation



**Boat Club News** 



## Sports Facilitates Available In the campus Boat Club Canoeing Practice Boat Club Canoeing Practice



International Yoga Day



International Yoga Day



## Sports Facilitates Available In the campus International Yoga Day International Yoga Day





**Cultural Activity** 



Cul tural Activity



## Sports Facilitates Available In the campus Cultural Activity Cultural Activity





## Facilities for Physical Education and Sports

## Cycl ing Machine

#### Lower Back





## *