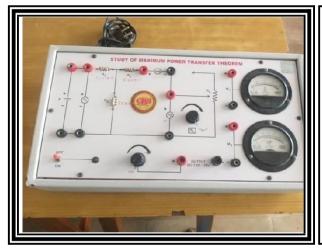

**Location: First Floor** 

> Area: 72.4 Sq.mtr.

> Highlights:

**❖** Language lab: 5 pc,25 language clarity improver machine,25 audio cassette,25 textbooks for communications skill,10 film cd of prescribed texts.

#### **DEPARTMENT OF COMMERCE**



**Location: First Floor** 

> Area:47 Sq.mtr.

> Highlights:

\* Computer lab: 05 PC

## PHOTOS OF EQUIPMENTS & INSTRUMENTS

## DEPT OF CHEMISTRY

### **CONDUCTIVITY METER**

#### PH METER



COLORIMETER



BUCHER FUNNEL
WITH SUCTION PUMP





## DEPT OF BOTANY LABORATORY

## LUX METER

## PH METER







**CUP ANOMETER** 





## DEPT OF MICROBIOLOGY

## AUTO CLAVE

#### **INCUBATOR**





HOT AIR OVEN

TRANSPERANCY





## DEPT OF PHYSICS

#### CATHODE RAY OSCILLOSCOPE

#### **TRANSISTOR**





**NETWORK THEOREM** 

LOGIC GATE VERIFICATION





## DEPT OF ZOOLOGY

## ELECTROPHOROSIS

#### **TRANSISTOR**





HOT AIR OVEN

MICROTONE





## Sports Facilitates Available In the campus Voll ey Ball Kabbaddi





Running Track



Mallakhamb



## Sports Facilitates Available In the campus Kho Kho Foot Ball



Boat Club Inagur ation



**Boat Club News** 



## Sports Facilitates Available In the campus Boat Club Canoeing Practice Boat Club Canoeing Practice



International Yoga Day



International Yoga Day



## Sports Facilitates Available In the campus International Yoga Day International Yoga Day





**Cultural Activity** 



Cul tural Activity



## Sports Facilitates Available In the campus Cultural Activity Cultural Activity





## Facilities for Physical Education and Sports

## Cycl ing Machine

#### Lower Back





##