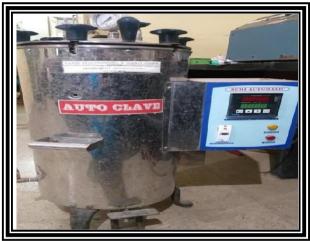

*\*** Highlights: Staff Area: 1 Computer Facility

\* Laboratory: 5 Cubicles (1.5 mtr.x 1.5 mtr. each)

#### **CUBICLES**



#### **DEPARTMENT OF ENGLISH**



**Location: First Floor** 

> Area: 72.4 Sq.mtr.

> Highlights:

**❖** Language lab: 5 pc,25 language clarity improver machine,25 audio cassette,25 textbooks for communications skill,10 film cd of prescribed texts.

#### **DEPARTMENT OF COMMERCE**



**Location: First Floor** 

> Area:47 Sq.mtr.

> Highlights:

\* Computer lab: 05 PC

## PHOTOS OF EQUIPMENTS & INSTRUMENTS

## DEPT OF CHEMISTRY

### **CONDUCTIVITY METER**

#### PH METER



COLORIMETER



BUCHER FUNNEL
WITH SUCTION PUMP





## DEPT OF BOTANY LABORATORY

## LUX METER

## PH METER







**CUP ANOMETER** 





## DEPT OF MICROBIOLOGY

## AUTO CLAVE

#### **INCUBATOR**





HOT AIR OVEN

TRANSPERANCY





## DEPT OF PHYSICS

#### CATHODE RAY OSCILLOSCOPE

#### **TRANSISTOR**





**NETWORK THEOREM** 

LOGIC GATE VERIFICATION





## DEPT OF ZOOLOGY

## ELECTROPHOROSIS

#### **TRANSISTOR**





HOT AIR OVEN

MICROTONE





## Sports Facilitates Available In the campus Voll ey Ball Kabbaddi





Running Track



Mallakhamb



## Sports Facilitates Available In the campus Kho Kho Foot Ball



Boat Club Inagur ation



**Boat Club News** 



## Sports Facilitates Available In the campus Boat Club Canoeing Practice Boat Club Canoeing Practice



International Yoga Day



International Yoga Day



## Sports Facilitates Available In the campus International Yoga Day International Yoga Day





**Cultural Activity** 



Cul tural Activity



## Sports Facilitates