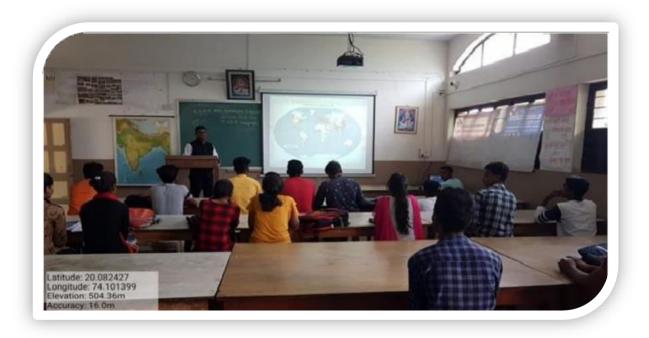

## GEO TAGGED PHOTOS OF CLASSROOM WITH ICT FACILITIES

ROOM No. G5

ROOM No. F 6