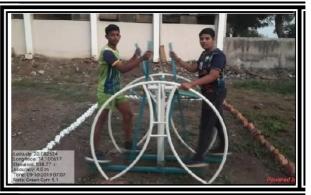

## Green Gymnasium

> Area: 125 Sq Mtr

> Capacity: 11 persons

**➤ Working Hours :** Full Day

> Equipments:

• Sit Up Board Single

• Chest Press cum Sitting Puller Double

• Sky Walker Double

• Seating Standing Twister Double

Surf Board Double

Leg Press Double

➤ Usage : College Students and local residents