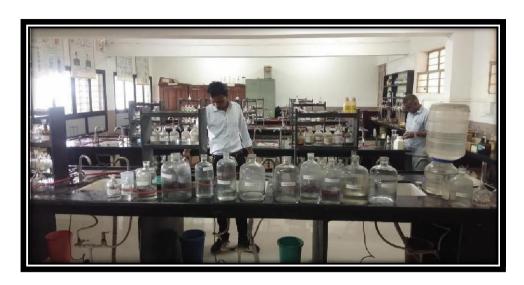

### **DEPARTMENT OF CHEMISTRY**

> Location : Ground Floor

> Area: 201.5 Sq.mtr.

> Highlights:

**❖** Laboratory-1

**❖** Staff Area-1

**❖** Store Room-1

#### **4** Equipment Purchased

| Sr.No. | <b>Equipment Purchased</b> | Quantity | Amount   |
|--------|----------------------------|----------|----------|
| 1      | pH meter                   | 1        | 10180.95 |
| 2      | Colorimeter                | 1        | 12980    |
| 3      | pH meter                   | 1        | 14018.00 |