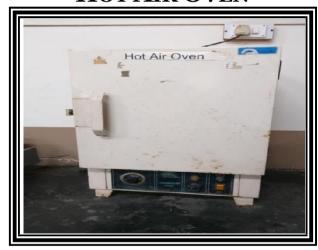

Computer Facility

\* Laboratory: 5 Cubicles (1.5 mtr.x 1.5 mtr. each)

#### **CUBICLES**



#### **DEPARTMENT OF ENGLISH**



**Location: First Floor** 

> Area: 72.4 Sq.mtr.

> Highlights:

**❖** Language lab: 5 pc,25 language clarity improver machine,25 audio cassette,25 textbooks for communications skill,10 film cd of prescribed texts.

#### **DEPARTMENT OF COMMERCE**



**Location: First Floor** 

> Area:47 Sq.mtr.

> Highlights:

\* Computer lab: 05 PC

## PHOTOS OF EQUIPMENTS & INSTRUMENTS

## DEPT OF CHEMISTRY

### **CONDUCTIVITY METER**

#### PH METER



COLORIMETER



BUCHER FUNNEL
WITH SUCTION PUMP





## DEPT OF BOTANY LABORATORY

## LUX METER

## PH METER







**CUP ANOMETER** 





## DEPT OF MICROBIOLOGY

## AUTO CLAVE

#### **INCUBATOR**





HOT AIR OVEN

TRANSPERANCY





## DEPT OF PHYSICS

#### CATHODE RAY OSCILLOSCOPE

#### **TRANSISTOR**





**NETWORK THEOREM** 

LOGIC GATE VERIFICATION





## DEPT OF ZOOLOGY

## ELECTROPHOROSIS

#### **TRANSISTOR**





HOT AIR OVEN

MICROTONE





## Sports Facilitates Available In the campus Voll ey Ball Kabbaddi





Running Track



Mallakhamb



## Sports Facilitates Available In the campus Kho Kho Foot Ball



Boat Club Inagur ation



**Boat Club News** 



## Sports Facilitates Available In the campus Boat Club Canoeing Practice Boat Club Canoeing Practice



International Yoga Day



International Yoga Day



## Sports Facilitates Available In the campus International Yoga Day International Yoga Day





**Cultural Activity** 



Cul tural Activity



## Sports Facilitates Available In the campus Cultura