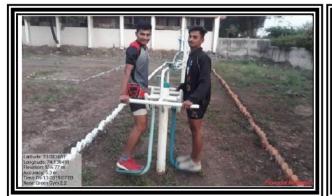

## Green Gymnasium

> Area: 125 Sq Mtr

> Capacity: 11 persons

**➤ Working Hours :** Full Day

> Equipments:

• Sit Up Board Single

• Chest Press cum Sitting Puller Double

• Sky Walker Double

• Seating Standing Twister Double

Surf Board Double

Leg Press Double

➤ Usage : College Students and local residents