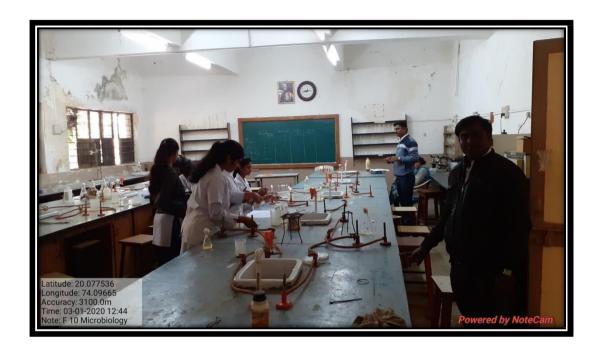

## **DEPARTMENT OF MICROBIOLOGY**

> Location : First Floor

> Area: 118.3 Sq.mtr.

> Highlights:

**\*** Laboratory-2

**❖** Staff Area-1

**Store Room-1** 