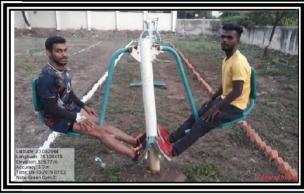

## Green Gymnasium

> Area: 125 Sq Mtr

> Capacity: 11 persons

**➤ Working Hours :** Full Day

> Equipments:

• Sit Up Board Single

• Chest Press cum Sitting Puller Double

• Sky Walker Double

• Seating Standing Twister Double

Surf Board Double

Leg Press Double

➤ Usage : College Students and local residents