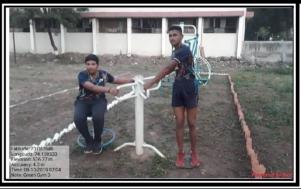

## Green Gymnasium

> Area: 125 Sq Mtr

> Capacity: 11 persons

**➤ Working Hours :** Full Day

> Equipments:

• Sit Up Board Single

• Chest Press cum Sitting Puller Double

• Sky Walker Double

• Seating Standing Twister Double

Surf Board Double

Leg Press Double

➤ Usage : College Students and local residents