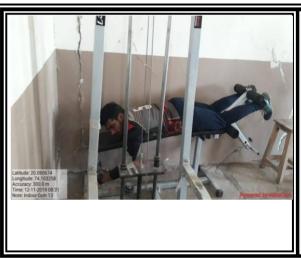

In the campus Kho Kho Foot Ball



Boat Club Inagur ation



**Boat Club News** 



## Sports Facilitates Available In the campus Boat Club Canoeing Practice Boat Club Canoeing Practice



International Yoga Day



International Yoga Day



## Sports Facilitates Available In the campus International Yoga Day International Yoga Day





**Cultural Activity** 



Cul tural Activity



## Sports Facilitates Available In the campus Cultural Activity Cultural Activity





## Facilities for Physical Education and Sports

## Cycl ing Machine

#### Lower Back





## **Squat Machine**

**Bench Press** 





## Triceps

### **Shoulders**





## Lat Pull Down

Seated Quadriceps





#### Peck Deck

## Free Weight Bar





## **Abs Workout**

## Biceps





## **Multistation Gym**

## Hamstring





Dumbbell s Stand

Laying Qudriceps

## Green Gymnasium



> Area: 125 Sq Mtr

> Capacity: 11 persons

**➤ Working Hours :** Full Day

> Equipments:

• Sit Up Board Single

• Chest Press cum Sitting Puller Double

• Sky Walker Double

• Seating Standing Twister Double

Surf Board Double

Leg Press Double

➤ Usage : College Students and local residents

#### Sit Up Board Single

#### Sky Walker Double



Chest Press cum Sitting
Pull er Double



Leg Press Double



Sur f Boar d Double



Seating Standing Twister

Double







#### Maratha Vidya Prasarak Samaj's

## Karmaveer Ganpat Dada More

Arts, Commerce and Science College, Niphad, Dist-Nashik

### **Photos of Boat Club**