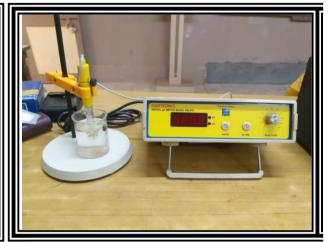

### **DEPARTMENT OF PSYCHOLOGY**



**Location:** First Floor

> Area:73.4 sq.mtr.

**\*** Highlights: Staff Area: 1 Computer Facility

\* Laboratory: 5 Cubicles (1.5 mtr.x 1.5 mtr. each)

#### **CUBICLES**



#### **DEPARTMENT OF ENGLISH**



**Location: First Floor** 

> Area: 72.4 Sq.mtr.

> Highlights:

**❖** Language lab: 5 pc,25 language clarity improver machine,25 audio cassette,25 textbooks for communications skill,10 film cd of prescribed texts.

#### **DEPARTMENT OF COMMERCE**



**Location: First Floor** 

> Area:47 Sq.mtr.

> Highlights:

\* Computer lab: 05 PC

## PHOTOS OF EQUIPMENTS & INSTRUMENTS

## DEPT OF CHEMISTRY

### **CONDUCTIVITY METER**

#### PH METER



COLORIMETER



BUCHER FUNNEL
WITH SUCTION PUMP





## DEPT OF BOTANY LABORATORY

## LUX METER

## PH METER







**CUP ANOMETER** 





## DEPT OF MICROBIOLOGY

## AUTO CLAVE

#### **INCUBATOR**





HOT AIR OVEN

TRANSPERANCY





## DEPT OF PHYSICS

#### CATHODE RAY OSCILLOSCOPE

#### **TRANSISTOR**





**NETWORK THEOREM** 

LOGIC GATE VERIFICATION





## DEPT OF ZOOLOGY

## ELECTROPHOROSIS

#### **TRANSISTOR**





HOT AIR OVEN

MICROTONE





## Sports Facilitates Available In the campus Voll ey Ball Kabbaddi





Running Track



Mallakhamb



## Sports Facilitates Available In the campus Kho Kho Foot Ball



Boat Club Inagur ation



**Boat Club News** 



## Sports Facilitates Available In the campus Boat Club Canoeing Practice Boat Club Canoeing Practice



International Yoga Day



International Yoga Day



## Sports Facilitates Available In the campus International Yoga Day Internationa