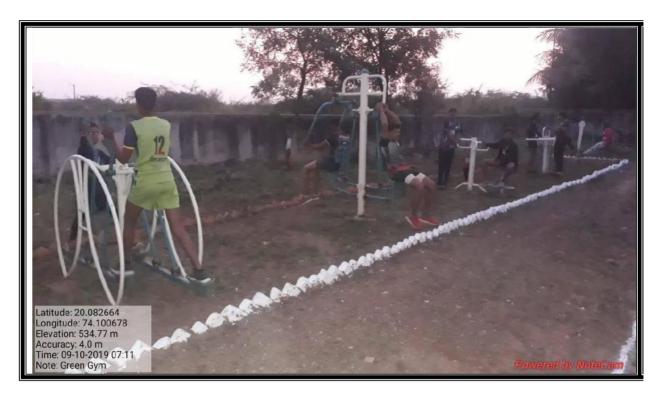

## Green Gymnasium

> Area: 125 Sq Mtr

> Capacity: 11 persons

**➤ Working Hours :** Full Day

> Equipments:

• Sit Up Board Single

• Chest Press cum Sitting Puller Double

• Sky Walker Double

• Seating Standing Twister Double

Surf Board Double

Leg Press Double

➤ Usage : College Students and local residents