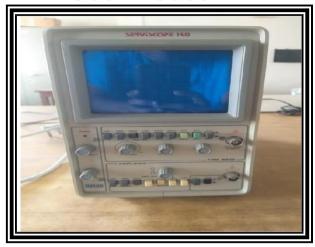

**CUBICLES**



#### **DEPARTMENT OF ENGLISH**



**Location: First Floor** 

> Area: 72.4 Sq.mtr.

> Highlights:

**❖** Language lab: 5 pc,25 language clarity improver machine,25 audio cassette,25 textbooks for communications skill,10 film cd of prescribed texts.

#### **DEPARTMENT OF COMMERCE**



**Location: First Floor** 

> Area:47 Sq.mtr.

> Highlights:

\* Computer lab: 05 PC

## PHOTOS OF EQUIPMENTS & INSTRUMENTS

## DEPT OF CHEMISTRY

### **CONDUCTIVITY METER**

#### PH METER



COLORIMETER



BUCHER FUNNEL
WITH SUCTION PUMP





## DEPT OF BOTANY LABORATORY

## LUX METER

## PH METER







**CUP ANOMETER** 





## DEPT OF MICROBIOLOGY

## AUTO CLAVE

#### **INCUBATOR**





HOT AIR OVEN

TRANSPERANCY





## DEPT OF PHYSICS

#### CATHODE RAY OSCILLOSCOPE

#### **TRANSISTOR**





**NETWORK THEOREM** 

LOGIC GATE VERIFICATION





## DEPT OF ZOOLOGY

## ELECTROPHOROSIS

#### **TRANSISTOR**





HOT AIR OVEN

MICROTONE





## Sports Facilitates Available In the campus Voll ey Ball Kabbaddi





Running Track



Mallakhamb



## Sports Facilitates Available In the campus Kho Kho Foot Ball



Boat Club Inagur ation



**Boat Club News** 



## Sports Facilitates Available In the campus Boat Club Canoeing Practice Boat Club Canoeing Practice



International Yoga Day



International Yoga Day



## Sports Facilitates Available In the campus International Yoga Day International Yoga Day





**Cultural Activity** 



Cul tural Activity



## Sports Facilitates Available In the campus Cultural Activity Cultural Activity





## Facilities for Physical Education and S