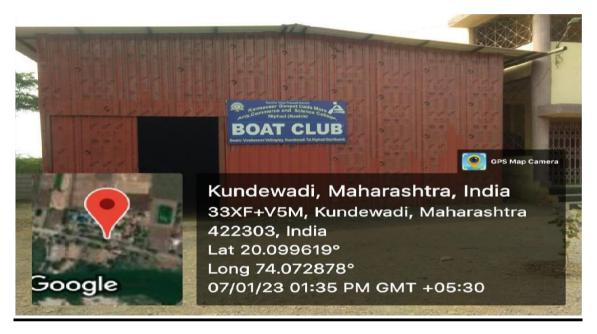

# Peck Deck

## Free Weight Bar





## **Abs Workout**

## Biceps





## **Multistation Gym**

## Hamstring





Dumbbell s Stand

Laying Qudriceps

## Green Gymnasium



> Area: 125 Sq Mtr

> Capacity: 11 persons

**➤ Working Hours :** Full Day

> Equipments:

• Sit Up Board Single

• Chest Press cum Sitting Puller Double

• Sky Walker Double

• Seating Standing Twister Double

Surf Board Double

Leg Press Double

➤ Usage : College Students and local residents

#### Sit Up Board Single

#### Sky Walker Double



Chest Press cum Sitting
Pull er Double



Leg Press Double



Sur f Boar d Double



Seating Standing Twister

Double







#### Maratha Vidya Prasarak Samaj's

## Karmaveer Ganpat Dada More

Arts, Commerce and Science College, Niphad, Dist-Nashik

### **Photos of Boat Club**