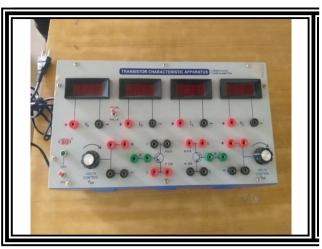

*CUBICLES**



#### **DEPARTMENT OF ENGLISH**



**Location: First Floor** 

> Area: 72.4 Sq.mtr.

> Highlights:

**❖** Language lab: 5 pc,25 language clarity improver machine,25 audio cassette,25 textbooks for communications skill,10 film cd of prescribed texts.

#### **DEPARTMENT OF COMMERCE**



**Location: First Floor** 

> Area:47 Sq.mtr.

> Highlights:

\* Computer lab: 05 PC

## PHOTOS OF EQUIPMENTS & INSTRUMENTS

## DEPT OF CHEMISTRY

### **CONDUCTIVITY METER**

#### PH METER



COLORIMETER



BUCHER FUNNEL
WITH SUCTION PUMP





## DEPT OF BOTANY LABORATORY

## LUX METER

## PH METER







**CUP ANOMETER** 





## DEPT OF MICROBIOLOGY

## AUTO CLAVE

#### **INCUBATOR**





HOT AIR OVEN

TRANSPERANCY





## DEPT OF PHYSICS

#### CATHODE RAY OSCILLOSCOPE

#### **TRANSISTOR**





**NETWORK THEOREM** 

LOGIC GATE VERIFICATION





## DEPT OF ZOOLOGY

## ELECTROPHOROSIS

#### **TRANSISTOR**





HOT AIR OVEN

MICROTONE





## Sports Facilitates Available In the campus Voll ey Ball Kabbaddi





Running Track



Mallakhamb



## Sports Facilitates Available In the campus Kho Kho Foot Ball



Boat Club Inagur ation



**Boat Club News** 



## Sports Facilitates Available In the campus Boat Club Canoeing Practice Boat Club Canoeing Practice



International Yoga Day



International Yoga Day



## Sports Facilitates Available In the campus International Yoga Day International Yoga Day





**Cultural Activity** 



Cul tural Activity



## Sports Facilitates Available In the campus Cultural Activity Cultural Activity





## Facilities for Physical Education and Spo