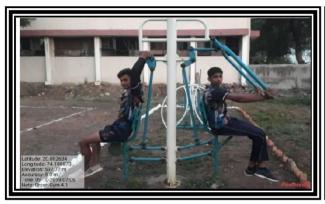

## Green Gymnasium

> Area: 125 Sq Mtr

> Capacity: 11 persons

**➤ Working Hours :** Full Day

> Equipments:

• Sit Up Board Single

• Chest Press cum Sitting Puller Double

• Sky Walker Double

• Seating Standing Twister Double

Surf Board Double

Leg Press Double

➤ Usage : College Students and local residents