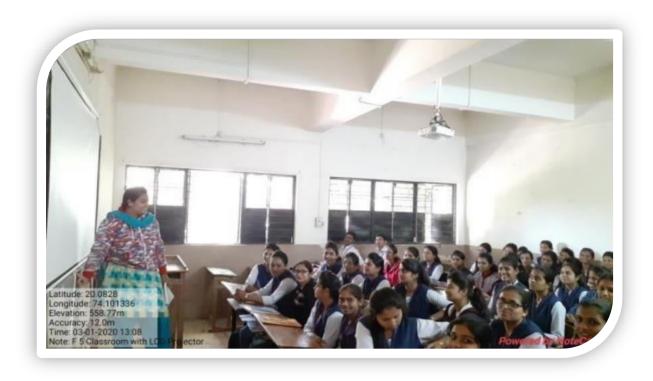

#### GEO TAGGED PHOTOS OF CLASSROOM WITH LCD FACILITIES

## ROOM No. F2

ROOM No. F23