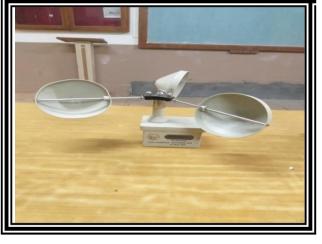

CHOLOGY**



**Location:** First Floor

> Area:73.4 sq.mtr.

**\*** Highlights: Staff Area: 1 Computer Facility

\* Laboratory: 5 Cubicles (1.5 mtr.x 1.5 mtr. each)

#### **CUBICLES**



#### **DEPARTMENT OF ENGLISH**



**Location: First Floor** 

> Area: 72.4 Sq.mtr.

> Highlights:

**❖** Language lab: 5 pc,25 language clarity improver machine,25 audio cassette,25 textbooks for communications skill,10 film cd of prescribed texts.

#### **DEPARTMENT OF COMMERCE**



**Location: First Floor** 

> Area:47 Sq.mtr.

> Highlights:

\* Computer lab: 05 PC

## PHOTOS OF EQUIPMENTS & INSTRUMENTS

## DEPT OF CHEMISTRY

### **CONDUCTIVITY METER**

#### PH METER



COLORIMETER



BUCHER FUNNEL
WITH SUCTION PUMP





## DEPT OF BOTANY LABORATORY

## LUX METER

## PH METER







**CUP ANOMETER** 





## DEPT OF MICROBIOLOGY

## AUTO CLAVE

#### **INCUBATOR**





HOT AIR OVEN

TRANSPERANCY





## DEPT OF PHYSICS

#### CATHODE RAY OSCILLOSCOPE

#### **TRANSISTOR**





**NETWORK THEOREM** 

LOGIC GATE VERIFICATION





## DEPT OF ZOOLOGY

## ELECTROPHOROSIS

#### **TRANSISTOR**





HOT AIR OVEN

MICROTONE





## Sports Facilitates Available In the campus Voll ey Ball Kabbaddi





Running Track



Mallakhamb



## Sports Facilitates Available In the campus Kho Kho Foot Ball



Boat Club Inagur ation



**Boat Club News** 



## Sports Facilitates Available In the campus Boat Club Canoeing Practice Boat Club Canoeing Practice



International Yoga Day



International Yoga Day



## Sports Facilitates Available In the campus International Yoga Day International Yoga Day





**Cultu