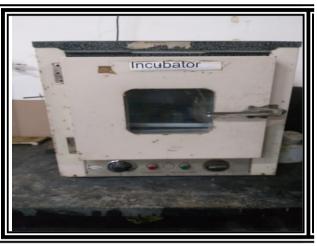

*** Highlights: Staff Area: 1 Computer Facility

\* Laboratory: 5 Cubicles (1.5 mtr.x 1.5 mtr. each)

#### **CUBICLES**



#### **DEPARTMENT OF ENGLISH**



**Location: First Floor** 

> Area: 72.4 Sq.mtr.

> Highlights:

**❖** Language lab: 5 pc,25 language clarity improver machine,25 audio cassette,25 textbooks for communications skill,10 film cd of prescribed texts.

#### **DEPARTMENT OF COMMERCE**



**Location: First Floor** 

> Area:47 Sq.mtr.

> Highlights:

\* Computer lab: 05 PC

## PHOTOS OF EQUIPMENTS & INSTRUMENTS

## DEPT OF CHEMISTRY

### **CONDUCTIVITY METER**

#### PH METER



COLORIMETER



BUCHER FUNNEL
WITH SUCTION PUMP





## DEPT OF BOTANY LABORATORY

## LUX METER

## PH METER







**CUP ANOMETER** 





## DEPT OF MICROBIOLOGY

## AUTO CLAVE

#### **INCUBATOR**





HOT AIR OVEN

TRANSPERANCY





## DEPT OF PHYSICS

#### CATHODE RAY OSCILLOSCOPE

#### **TRANSISTOR**





**NETWORK THEOREM** 

LOGIC GATE VERIFICATION





## DEPT OF ZOOLOGY

## ELECTROPHOROSIS

#### **TRANSISTOR**





HOT AIR OVEN

MICROTONE





## Sports Facilitates Available In the campus Voll ey Ball Kabbaddi





Running Track



Mallakhamb



## Sports Facilitates Available In the campus Kho Kho Foot Ball



Boat Club Inagur ation



**Boat Club News** 



## Sports Facilitates Available In the campus Boat Club Canoeing Practice Boat Club Canoeing Practice



International Yoga Day



International Yoga Day



## Sports Facilitates Available In the campus International Yoga Day International Yoga Day





**Cultural Activity** 



Cul tural Activity



## Sports Facilitates A